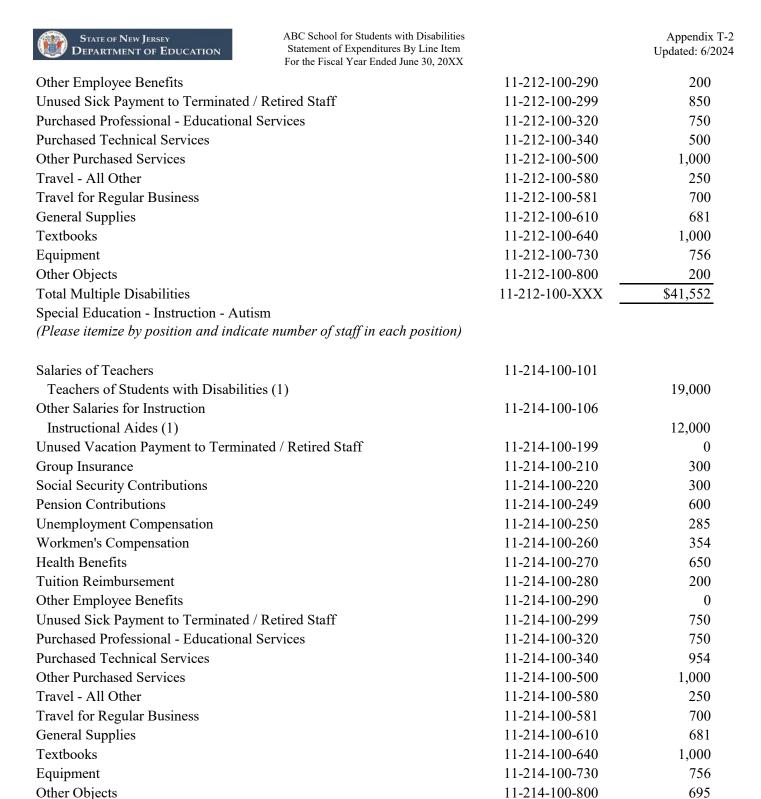

## Special Education - Instruction - Emotional Regulation Impairment (Please itemize by position and indicate number of staff in each position)

| Salaries of Teachers                                                       | 11-209-100-101 |          |
|----------------------------------------------------------------------------|----------------|----------|
| Teachers of Students with Disabilities (1)                                 | 11 207 100 101 | 19,500   |
| Other Salaries for Instruction                                             | 11-209-100-106 | 13,500   |
| Instructional Aides (1)                                                    | 11 200 100     | 15,250   |
| Unused Vacation Payment to Terminated / Retired Staff                      | 11-209-100-199 | 652      |
| Group Insurance                                                            | 11-209-100-210 | 350      |
| Social Security Contributions                                              | 11-209-100-220 | 280      |
| Pension Contributions                                                      | 11-209-100-249 | 845      |
| Unemployment Compensation                                                  | 11-209-100-250 | 400      |
| Workmen's Compensation                                                     | 11-209-100-260 | 745      |
| Health Benefits                                                            | 11-209-100-270 | 1,000    |
| Tuition Reimbursement                                                      | 11-209-100-280 | 0        |
| Other Employee Benefits                                                    | 11-209-100-290 | 200      |
| Unused Sick Payment to Terminated / Retired Staff                          | 11-209-100-299 | 850      |
| Purchased Professional - Educational Services                              | 11-209-100-320 | 750      |
| Purchased Technical Services                                               | 11-209-100-340 | 500      |
| Other Purchased Services                                                   | 11-209-100-500 | 1,000    |
| Travel - All Other                                                         | 11-209-100-580 | 250      |
| Travel for Regular Business                                                | 11-209-100-581 | 700      |
| General Supplies                                                           | 11-209-100-610 | 681      |
| Textbooks                                                                  | 11-209-100-640 | 1,000    |
| Equipment                                                                  | 11-209-100-730 | 500      |
| Other Objects                                                              | 11-209-100-800 | 352      |
| Total Emotional Regulation Impairment                                      | 11-209-100-XXX | \$45,805 |
| Special Education - Instruction - Multiple Disabilities                    | _              |          |
| (Please itemize by position and indicate number of staff in each position) |                |          |
| Salaries of Teachers                                                       | 11-212-100-101 |          |
| Teachers of Students with Disabilities (1)                                 |                | 17,000   |
| Other Salaries for Instruction                                             | 11-212-100-106 |          |
| Instructional Aides (1)                                                    |                | 15,000   |
| Unused Vacation Payment to Terminated / Retired Staff                      | 11-212-100-199 | 0        |
| Group Insurance                                                            | 11-212-100-210 | 300      |
| Social Security Contributions                                              | 11-212-100-220 | 352      |
| Pension Contributions                                                      | 11-212-100-249 | 649      |
| Unemployment Compensation                                                  | 11-212-100-250 | 254      |
| Workmen's Compensation                                                     | 11-212-100-260 | 354      |
| Health Benefits                                                            | 11-212-100-270 | 756      |
| Tuition Reimbursement                                                      | 11-212-100-280 | 0        |

11-214-100-XXX

\$41,225

**Total Autism** 