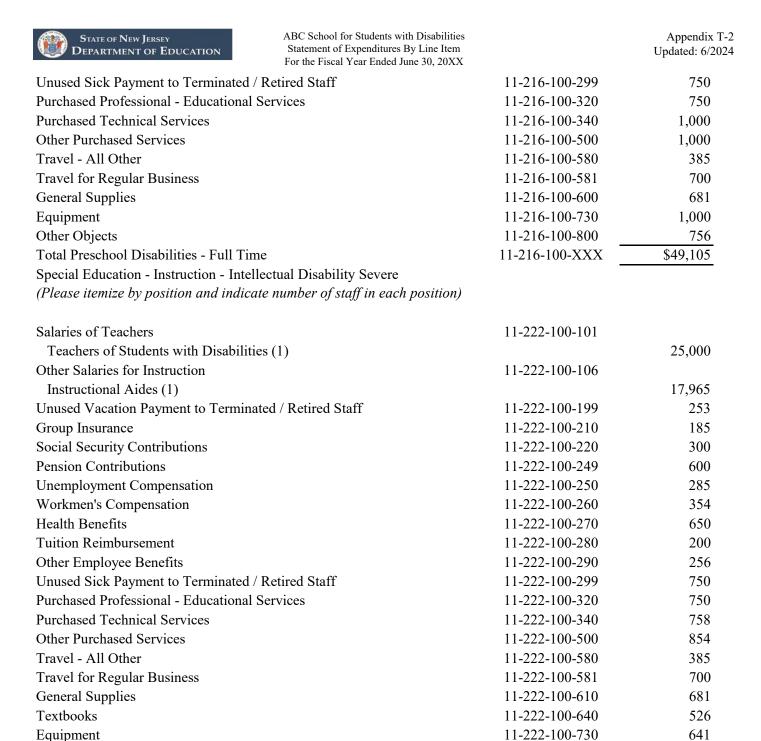

## Special Education - Instruction - Preschool Disabilities - Part Time (*Please itemize by position and indicate number of staff in each position*)

| Salaries of Teachers                                                       | 11-215-100-101   |          |
|----------------------------------------------------------------------------|------------------|----------|
| Teachers of Students with Disabilities (1)                                 | 11-213-100-101   | 15,000   |
| Other Salaries for Instruction                                             | 11-215-100-106   | 13,000   |
| Instructional Aides (1)                                                    | 11 213 100 100   | 13,000   |
| Unused Vacation Payment to Terminated / Retired Staff                      | 11-215-100-199   | 500      |
| Group Insurance                                                            | 11-215-100-210   | 300      |
| Social Security Contributions                                              | 11-215-100-220   | 300      |
| Pension Contributions                                                      | 11-215-100-249   | 600      |
| Unemployment Compensation                                                  | 11-215-100-250   | 285      |
| Workmen's Compensation                                                     | 11-215-100-260   | 354      |
| Health Benefits                                                            | 11-215-100-270   | 650      |
| Tuition Reimbursement                                                      | 11-215-100-280   | 200      |
| Other Employee Benefits                                                    | 11-215-100-290   | 256      |
| Unused Sick Payment to Terminated / Retired Staff                          | 11-215-100-299   | 750      |
| Purchased Professional - Educational Services                              | 11-215-100-320   | 750      |
| Purchased Technical Services                                               | 11-215-100-340   | 1,000    |
| Other Purchased Services                                                   | 11-215-100-500   | 1,000    |
| Travel - All Other                                                         | 11-215-100-580   | 385      |
| Travel for Regular Business                                                | 11-215-100-581   | 700      |
| General Supplies                                                           | 11-215-100-600   | 681      |
| Equipment                                                                  | 11-215-100-730   | 1,000    |
| Other Objects                                                              | 11-215-100-800   | 756      |
| Total Preschool Disabilities - Part Time                                   | 11-215-100-XXX   | \$38,467 |
| Special Education - Instruction - Preschool Disabilities - Full Time       | 11 210 100 11111 | ψ20,107  |
| (Please itemize by position and indicate number of staff in each position) |                  |          |
|                                                                            |                  |          |
| Salaries of Teachers                                                       | 11-216-100-101   |          |
| Teachers of Students with Disabilities (1)                                 |                  | 22,000   |
| Other Salaries for Instruction                                             | 11-216-100-106   |          |
| Instructional Aides (1)                                                    |                  | 17,000   |
| Unused Vacation Payment to Terminated / Retired Staff                      | 11-216-100-199   | 253      |
| Group Insurance                                                            | 11-216-100-210   | 185      |
| Social Security Contributions                                              | 11-216-100-220   | 300      |
| Pension Contributions                                                      | 11-216-100-249   | 600      |
| Unemployment Compensation                                                  | 11-216-100-250   | 285      |
| Workmen's Compensation                                                     | 11-216-100-260   | 354      |
| Health Benefits                                                            | 11-216-100-270   | 650      |
| Tuition Reimbursement                                                      | 11-216-100-280   | 200      |
| Other Employee Benefits                                                    | 11-216-100-290   | 256      |

11-222-100-800

11-222-100-XXX

800

\$52,893

Other Objects

Total Intellectual Disability Severe